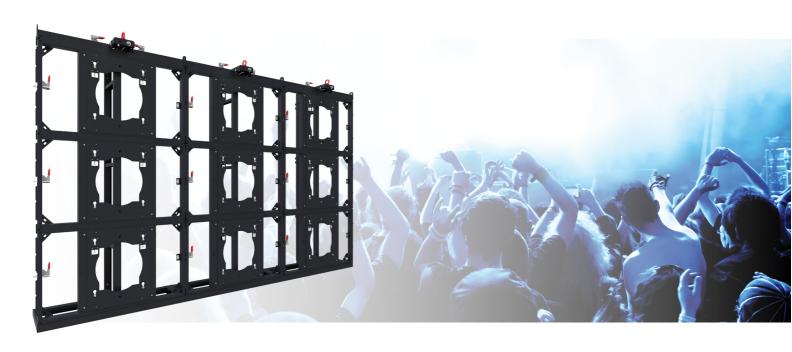

#### 082.5033.03 VideoWall 55 inch 3x3 - Truss

Like the previous VideoWall the new VideoWall solution is compact to transport, lightweight and it can be configured for any monitor. New to this sophisticated solution is the installation flexibility: the VideoWall is made for floor-, wall- and truss installation. SmartMetals ensured that the solution remained easy to level. Furthermore the bracket frame has been redesigned: through special draw latches the monitors are attached to the frame and each other. The new brackets offer a horizontal and vertical fine adjustment for the monitors and they provide the possibility to change between a portrait and landscape screen position. These innovations result in an impressive VideoWall which is now even easier and more precise to install then before.