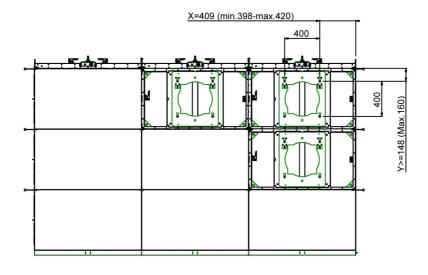

Rotation: 90°

Mounting system: Draw-latch coupling mechanism

**Other information:** The new brackets offer a horizontal and vertical fine adjustment for the monitors and they provide the possibility to change between a portrait and landscape screen position. Adjustable feet are integrated in the floor

frames to level the basis for the monitors.