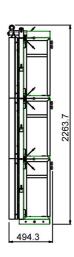

Rotation: 90°

Mounting system: Draw-latch coupling mechanism

**Other information:** The new brackets offer a horizontal and vertical fine adjustment for the monitors and they provide the possibility to change between a portrait and landscape screen position. Adjustable feet are integrated in the floor

frames to level the basis for the monitors.