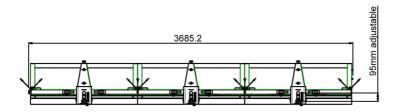

Rotation: 90°

Mounting system: Draw-latch coupling mechanism

**Other information:** The new brackets offer a horizontal and vertical fine adjustment for the monitors and they provide the possibility to change between a portrait and landscape screen position. Adjustable feet are integrated in the floor

frames to level the basis for the monitors.